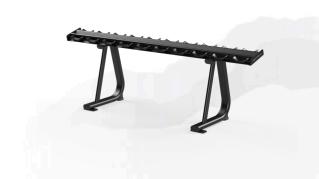

## | Magnum 5-Pair Pro-Style Dumbbell Rack

MG-A50

The Magnum 5-pair Pro-style Dumbbell Rack provides dumbbell storage space for five pairs of pro-style dumbbells up to  $68 \ kg / 150 \ lbs$ . with a max storage weight of  $635 \ kg / 1,400 \ lbs$ . The walk-up design makes accessing heavy dumbbells easier, while the 15-degree angled trays help prevent wrist strain when removing and replacing dumbbells. Dumbbell cradles and a solid tray design provide stability and secure storage in the most rigorous training environments. Tubular construction offers lasting strength and durability along with a distinctive aesthetic. Bolt-down tabs located on the front of each leg provide added stability. Available options include a decal sheet (MG-AODS) and a connector plate (MG-AOCP) that lets you connect multiple racks.