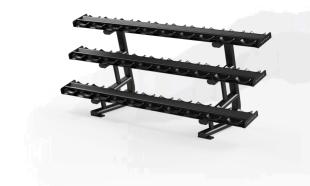

MG-Δ51

The Magnum 15-pair Pro-style Dumbbell Rack provides three tiers of storage space for 15 pairs of prostyle dumbbells up to 68 kg / 150 lbs. The 15-degree angled trays help prevent wrist strain when removing and replacing dumbbells. Dumbbell cradles and a solid tray design provide stability and secure storage in the most rigorous training environments. Tubular construction offers lasting strength and durability along with a distinctive aesthetic. Bolt-down tabs located on the front of each leg provide added stability.