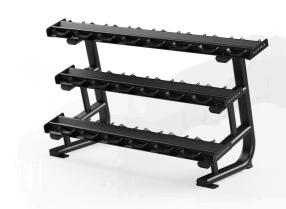

## Magnum 10-Pair Studio Pro-Style Dumbbell Rack

MG-A54

The three-tiered design of the Magnum 10-pair Studio Pro-style Dumbbell Rack uses less space than a traditional 10-pair, two-tiered rack. It offers storage space for 10 pairs of pro-style dumbbells from  $2-20 \, \text{kg} / 5-50 \, \text{lbs}$ . The 15-degree angled trays help prevent wrist strain when removing and replacing dumbbells. Dumbbell cradles and a solid tray design provide stability and secure storage in the most rigorous training environments. Tubular construction offers lasting strength and durability along with a distinctive aesthetic. Bolt-down tabs located on the front of each leg provide added stability.