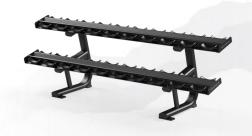

MG-Δ51

The Magnum 10-pair Pro-style Dumbbell Rack provides two tiers of storage space for 10 pairs of pro-style dumbbells up to 68 kg / 150 lbs. The 15-degree angled tray helps prevent wrist strain when removing and replacing dumbbells. Dumbbell cradles and a solid tray design provide stability and secure storage in the most rigorous training environments. Tubular construction offers lasting strength and durability along with a distinctive aesthetic. Bolt-down tabs located on the front of each leg provide added stability.