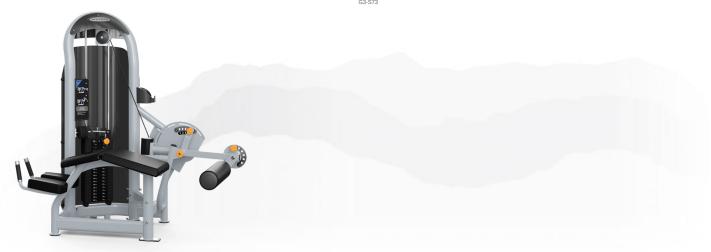

## | Aura Prone Leg Curl

G3-S7

| EASE OF USE                      |     |
|----------------------------------|-----|
| BOTTLE & TOWEL HOLDER            | Yes |
| INSTRUCTIONAL PLACARDS           | Yes |
| COLOR-CODED PIVOTS & ADJUSTMENTS | Yes |

| FRAME        |                                     |
|--------------|-------------------------------------|
| FRAME FINISH | Proprietary two-coat powder process |

| TECH SPECS                     |                                               |  |
|--------------------------------|-----------------------------------------------|--|
| WEIGHT STACK                   | 91 kg / 200 lbs.                              |  |
| OVERALL DIMENSIONS (L X W X H) | 171 x 111 x 174.5 cm / 67.5" x 44" x 68.75"   |  |
| INCREMENTAL WEIGHTS            | Yes, 3 x 1.1 kg / 2.5 lbs. Sliding<br>Weights |  |
| PRODUCT WEIGHT                 | 222 kg / 489.5 lbs.                           |  |