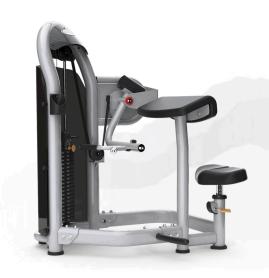

## Aura Arm Curl

G3-S40

- Optimized pivot location creates a biomechanically correct range of motion
- Angled hand grips ensure optimal wrist position
- Arm pad is angled for stability, and limits unwanted shoulder movement during exercise