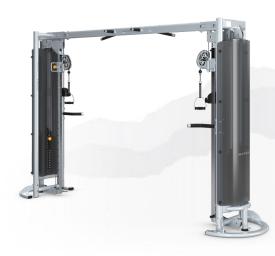

## MATRIX

## Aura Adjustable Cable Crossover

G3-MS20

| EASE OF USE                      |                                     |
|----------------------------------|-------------------------------------|
| COLOR-CODED PIVOTS & ADJUSTS     | Yes                                 |
| <b>BOTTLE &amp; TOWEL HOLDER</b> | Yes                                 |
|                                  |                                     |
| FRAME                            |                                     |
| FRAME COLOR                      | Iced Silver                         |
| OVER-SIZED FRAME TUBING          | Yes                                 |
| FRAME FINISH                     | Proprietary two-coat powder process |

| TECH SPECS                     |                                                     |
|--------------------------------|-----------------------------------------------------|
| OVERALL DIMENSIONS (L X W X H) | 397.4 x 90.0 x 239.6 cm / 156.5" x<br>35.4" x 94.3" |
| PRODUCT WEIGHT                 | 399 kg / 880 lbs.                                   |
| WEIGHT STACK                   | 2 x 91 kg / 2 x 200 lbs.                            |
| SHIPPING WEIGHT                | 451 kg / 995 lbs.                                   |
|                                |                                                     |

| WEIGHT STACK                              |                                                            |
|-------------------------------------------|------------------------------------------------------------|
| <b>GUARDS &amp; PULLEYS COVERS</b>        | Yes                                                        |
| WEIGHT PINS                               | Magnetic & tethered                                        |
| SUSPENSION                                | 3-Point Design                                             |
| SELF-LUBRICATING WEIGHT<br>STACK BUSHINGS | Solid cold-rolled steel plate, with Teflon inner bushings. |