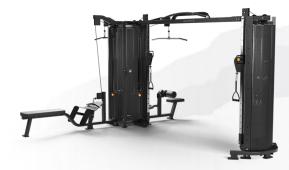

## | G1 5-stack Multi-Station

C1 MCE

- Conveniently located adjustment points are clearly marked for ease of use.
- For user comfort, our machines are built to make it very easy to approach the machine and get in and out of the exercise position.
- Exercise motion is smooth and fluid, which is the type of performance your customers expect from our strength equipment.
- Made of heavy-gauge steel tubing, G1 equipment is solid and stable, providing the durability you need.

| TECH SPECS   |                         |
|--------------|-------------------------|
| WEIGHT STACK | 5 x 91 kg / 5 x 200 lbs |

| OVERALL DIMENSIONS (L X W X H) | 482 x 386 x 230 cm / 190" x 152" x 91" |
|--------------------------------|----------------------------------------|
| PRODUCT WEIGHT                 | 857 kg / 1889 lbs                      |