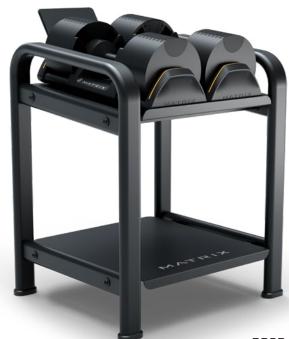

## **OPTIONAL STORAGE RACK (DBSR)**

The optional storage rack elevates dumbbells for easy access and to reduce clutter. An integrated device holder makes it easy to keep workout programs and entertainment in view, while a lower storage shelf makes room for accessories like bands, mats and more.

| DBSR                   |
|------------------------|
| 19 kg                  |
| 64.1 × 59.25 × 79.5 cm |
| Device storage         |
|                        |

DBSR

|                              | DB2O                         | DB32                         |
|------------------------------|------------------------------|------------------------------|
| DUMBBELL WEIGHT              | 20 kg                        | 32 kg                        |
| DUMBBELL DIMENSIONS          | 35 × 17.8 × 17.3 cm          | 43.5 × 17.8 × 17.3 cm        |
| DUMBBELL + CRADLE WEIGHT     | 21 kg                        | 33 kg                        |
| DUMBBELL + CRADLE DIMENSIONS | 40.5 × 19 × 17.8 cm          | 49 × 19 × 17.8 cm            |
| SET INCLUDES                 | 2 20-kg dumbbells, 2 cradles | 2 32-kg dumbbells, 2 cradles |