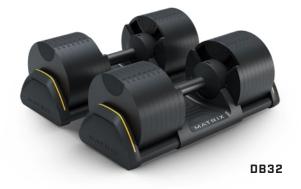

DB20

| DBSR                   |
|------------------------|
| 19 kg                  |
| 64.1 × 59.25 × 79.5 cm |
| Device storage         |
|                        |

DBSR

|                              | DB2O                         | DB32                         |
|------------------------------|------------------------------|------------------------------|
| DUMBBELL WEIGHT              | 20 kg                        | 32 kg                        |
| DUMBBELL DIMENSIONS          | 35 × 17.8 × 17.3 cm          | 43.5 × 17.8 × 17.3 cm        |
| DUMBBELL + CRADLE WEIGHT     | 21 kg                        | 33 kg                        |
| DUMBBELL + CRADLE DIMENSIONS | 40.5 × 19 × 17.8 cm          | 49 × 19 × 17.8 cm            |
| SET INCLUDES                 | 2 20-kg dumbbells, 2 cradles | 2 32-kg dumbbells, 2 cradles |