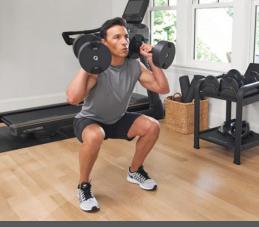

## AN INTELLIGENT TWIST ON DUMBBELLS

No matter how you train, our adjustable dumbbells make getting a complete workout smoother than you ever imagined. Simply twist the handle and feel the click to select your weight, and count on precision engineering to keep every rep balanced. An ingenious nesting design means our dumbbells can replace up to 16 traditional pairs to fit your space beautifully. Choose from a 20-kg set or a 32-kg set, depending on your needs. Bring them home today to experience an intelligent twist on dumbbell training.

## PRECISION ENGINEERING

The length of the dumbbell adjusts based on the weight selected to keep every rep perfectly balanced, while a knurled metal handle that feels like a club-quality dumbbell provides excellent grip.