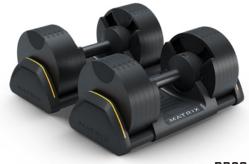

## AN INTELLIGENT TWIST ON DUMBBELLS

No matter how you train, our adjustable dumbbells make getting a complete workout smoother than you ever imagined. Simply twist the handle and feel the click to select your weight, and count on precision engineering to keep every rep balanced. An ingenious nesting design means our dumbbells can replace up to 16 traditional pairs to fit your space beautifully. Choose from a 20-kg set or a 32-kg set, depending on your needs. Bring them home today to experience an intelligent twist on dumbbell training.