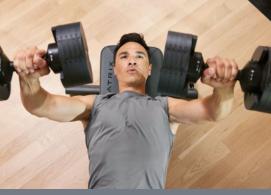

## AN INTELLIGENT TWIST ON DUMBBELLS

No matter how you train, our adjustable dumbbells make getting a complete workout smoother than you ever imagined. Simply twist the handle and feel the click to select your weight, and count on precision engineering to keep every rep balanced. An ingenious nesting design means our dumbbells can replace up to 16 traditional pairs to fit your space beautifully. Choose from a 20-kg set or a 32-kg set, depending on your needs. Bring them home today to experience an intelligent twist on dumbbell training.