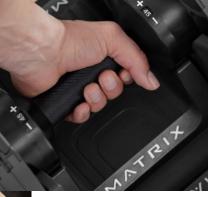

#### QUICK & EASY ADJUSTMENTS

Simply twist the handle and feel the click to select your weight and start your set. A clearly marked indicator makes it quick and easy to set a weight right for your goals.

## PRECISION ENGINEERING

The length of the dumbbell adjusts based on the weight selected to keep every rep perfectly balanced, while a knurled metal handle that feels like a club-quality dumbbell provides excellent grip.