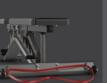

e-handed adjustments
- · Seat adjusts to flat and angled positions for stability during a variety of lifts
- Reversible, tapered back pad provides wide or narrow support
- Wide base frame and back pad brackets maximize stability
- · Tested to commercial market standards but designed for home use



Specifications subject to change without notice. For more information about Matrix Fitness: matrixfitness.com



## CONVENIENT TRANSPORT & VERTICAL STORAGE

Built-in wheels and an ergonomic handle make it convenient to move the bench out of the wa when you're done and stores vertically to save space in your home.



## CLEAR ONE-HANDED ADJUSTMENTS

The back pad adjusts quickly and easily to five clearly labeled incline angles with just one hand to help you transition smoothly between overvices



## BAND ATTACHMENTS

Built-in hooks on the base of the bench make it quick and easy to attach exercise bands so you can take on explosive exercises, rehab injuries or strengthen sport-specific movements.