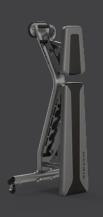

## CLEAR ONE-HANDED ADJUSTMENTS

The back pad adjusts quickly and easily to five clearly labeled incline angles with just one hand to help you transition smoothly between overvices