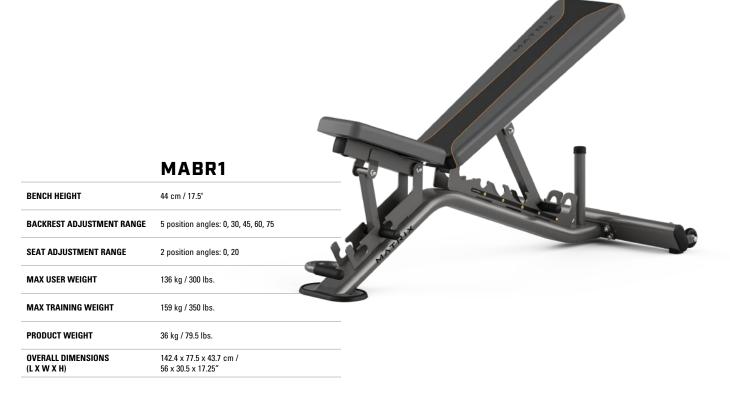

## CONVENIENT TRANSPORT & VERTICAL STORAGE

Built-in wheels and an ergonomic handle make it convenient to move the bench out of the wa when you're done and stores vertically to save space in your home.