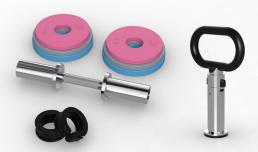

#### FOR EXERCISE VARIETY

Our Cube comes with everything you need to start your fitness journey, including resistance bands, weight plates (1 kg / 2.2 lb)  $\times$  4, (1.25 kg / 2.7 lb)  $\times$  4, (2 kg / 4.4 lb)  $\times$  4, two dumbbell bars (3.5 kg / 7.7 lb) and a kettlebell handle (3.5 kg / 7.7 lb).

| FEATURES           |                                                                                                                                                                                                                                                                                   |
|--------------------|-----------------------------------------------------------------------------------------------------------------------------------------------------------------------------------------------------------------------------------------------------------------------------------|
| Model Number       | HCU30                                                                                                                                                                                                                                                                             |
| Frame Construction | Metal sheet / ABS / TPE                                                                                                                                                                                                                                                           |
| Frame Color        | Gray / Silver                                                                                                                                                                                                                                                                     |
| Hook               | 2                                                                                                                                                                                                                                                                                 |
| Storage space      | Yes (A balance board as cover)                                                                                                                                                                                                                                                    |
| Accessories        | Weight Plate (1 kg / 2.2 lb) x 4, Weight Plate (1.25 kg / 2.7 lb) x 4, Weight Plate (2 kg / 4.4 lb) x 4, Dumbbell Bar (3.5 kg / 7.7 lb) x 2, Kettlebell Handle (3.5 kg / 7.7 lb) x 1, Collar x 4, Resistance Band (4.5 kg / 10 lb, 11.3 kg / 25 lb, 15.8 kg / 35 lb) x 1 set each |