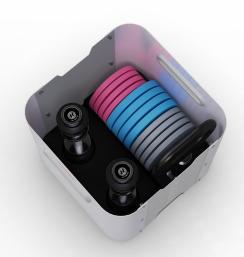

#### FOR EXERCISE VARIETY

Our Cube comes with everything you need to start your fitness journey, including resistance bands, weight plates (1 kg / 2.2 lb)  $\times$  4, (1.25 kg / 2.7 lb)  $\times$  4, (2 kg / 4.4 lb)  $\times$  4, two dumbbell bars (3.5 kg / 7.7 lb) and a kettlebell handle (3.5 kg / 7.7 lb).

## FOR CLUTTER-FREE CONVENIENCE

Storage space built into the design of our Cube keeps all your weights and training accessories easily accessible for quick workouts, then keeps them out of the way when you're done.

| FEATURES           |                                                                                                                                                                                                                                                                                   |
|--------------------|-----------------------------------------------------------------------------------------------------------------------------------------------------------------------------------------------------------------------------------------------------------------------------------|
| Model Number       | HCU30                                                                                                                                                                                                                                                                             |
| Frame Construction | Metal sheet / ABS / TPE                                                                                                                                                                                                                                                           |
| Frame Color        | Gray / Silver                                                                                                                                                                                                                                                                     |
| Hook               | 2                                                                                                                                                                                                                                                                                 |
| Storage space      | Yes (A balance board as cover)                                                                                                                                                                                                                                                    |
| Accessories        | Weight Plate (1 kg / 2.2 lb) x 4, Weight Plate (1.25 kg / 2.7 lb) x 4, Weight Plate (2 kg / 4.4 lb) x 4, Dumbbell Bar (3.5 kg / 7.7 lb) x 2, Kettlebell Handle (3.5 kg / 7.7 lb) x 1, Collar x 4, Resistance Band (4.5 kg / 10 lb, 11.3 kg / 25 lb, 15.8 kg / 35 lb) x 1 set each |