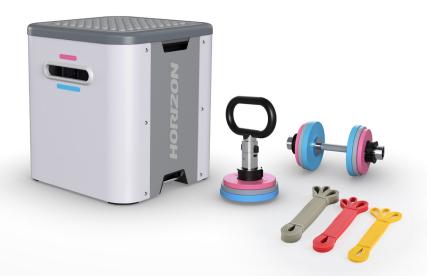

# COMPACT DESIGN. TREMENDOUS VERSATILITY.

Bring home our compact new Cube to begin your fitness journey today. It comes with everything you need to get started — like bands, bars, a balance board, weight plates and more — and includes integrated storage to keep them out of your way when not in use. It even connects with our atZone app for guided workouts designed to help you set and achieve your goals. Best of all, the space-efficient design of our Cube will fit your home like it was made for it — because it was.

#### FOR EXERCISE VARIETY

Our Cube comes with everything you need to start your fitness journey, including resistance bands, weight plates (1 kg / 2.2 lb)  $\times$  4, (1.25 kg / 2.7 lb)  $\times$  4, (2 kg / 4.4 lb)  $\times$  4, two dumbbell bars (3.5 kg / 7.7 lb) and a kettlebell handle (3.5 kg / 7.7 lb).

| FEATURES           |                                                                                                                                                                                                                                                                                   |
|--------------------|-----------------------------------------------------------------------------------------------------------------------------------------------------------------------------------------------------------------------------------------------------------------------------------|
| Model Number       | HCU30                                                                                                                                                                                                                                                                             |
| Frame Construction | Metal sheet / ABS / TPE                                                                                                                                                                                                                                                           |
| Frame Color        | Gray / Silver                                                                                                                                                                                                                                                                     |
| Hook               | 2                                                                                                                                                                                                                                                                                 |
| Storage space      | Yes (A balance board as cover)                                                                                                                                                                                                                                                    |
| Accessories        | Weight Plate (1 kg / 2.2 lb) x 4, Weight Plate (1.25 kg / 2.7 lb) x 4, Weight Plate (2 kg / 4.4 lb) x 4, Dumbbell Bar (3.5 kg / 7.7 lb) x 2, Kettlebell Handle (3.5 kg / 7.7 lb) x 1, Collar x 4, Resistance Band (4.5 kg / 10 lb, 11.3 kg / 25 lb, 15.8 kg / 35 lb) x 1 set each |