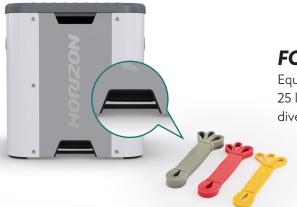

### FOR OPTIMIZED WORKOUTS

Equipped with three sets of resistance bands (4.5 kg / 10 lb, 11.3 kg / 25 lb, 15.8 kg / 35 lb) x 1 set each and two hooks points, catering to diverse workout routines.