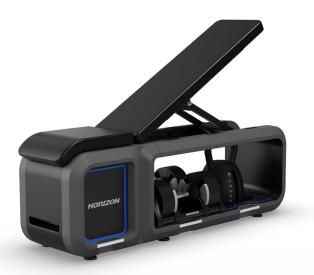

# UPGRADE THE WAY YOU TRAIN

Now home strength training is more intelligent than ever. Our new Bench pairs seamlessly with our exclusive atZone app for progressive training tailored to your goals. The ultra-comfortable backrest adjusts to five angles for dynamic workouts, and it includes easily adjustable dumbbells and kettlebells to help you get started, plus integrated storage to keep them out of your way. Bring home our new bench today to get a smart foundation for strength training in your home.

### CLUTTER-FREE CONVENIENCE

Our Bench includes integrated storage space so dumbbells, kettlebells and other accessories are always easy to access but never in your way.