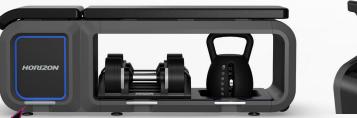

## **SMART ACCESSORIES**

ZONE

The included dumbbells and kettlebells adjust to a range of weights, and intuitive design makes every transition quick and easy when following workout cues from the atZone app.

#### ADJUSTABLE DUMBBELL

An intuitive twist-and-lift solution for adjustable dumbbells.

#### ADJUSTABLE KETTLEBELL

The smart press-and- pin to effortlessly select your desired kettlebell weight.

### CLUTTER-FREE CONVENIENCE

Our Bench includes integrated storage space so dumbbells, kettlebells and other accessories are always easy to access but never in your way.