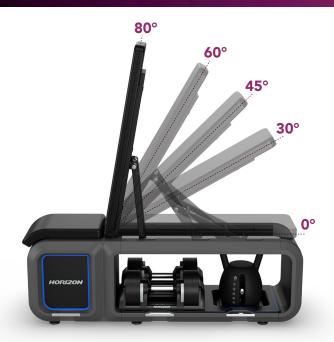

# UPGRADE THE WAY YOU TRAIN

Now home strength training is more intelligent than ever. Our new Bench pairs seamlessly with our exclusive atZone app for progressive training tailored to your goals. The ultra-comfortable backrest adjusts to five angles for dynamic workouts, and it includes easily adjustable dumbbells and kettlebells to help you get started, plus integrated storage to keep them out of your way. Bring home our new bench today to get a smart foundation for strength training in your home.

### **EASY ADJUSTMENTS**

The backrest adjusts to five angles for a range of dynamic workouts and to target the specific muscle groups you want to tone and build.