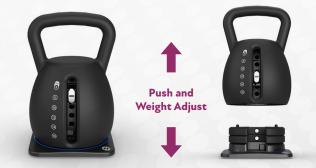

## **SMART ACCESSORIES**

ZONE

The included dumbbells and kettlebells adjust to a range of weights, and intuitive design makes every transition quick and easy when following workout cues from the atZone app.

#### ADJUSTABLE KETTLEBELL

The smart press-and- pin to effortlessly select your desired kettlebell weight.