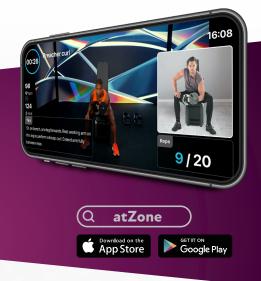

# UPGRADE THE WAY YOU TRAIN

Now home strength training is more intelligent than ever. Our new Bench pairs seamlessly with our exclusive atZone app for progressive training tailored to your goals. The ultra-comfortable backrest adjusts to five angles for dynamic workouts, and it includes easily adjustable dumbbells and kettlebells to help you get started, plus integrated storage to keep them out of your way. Bring home our new bench today to get a smart foundation for strength training in your home.

## **SMART ACCESSORIES**

ZONE

The included dumbbells and kettlebells adjust to a range of weights, and intuitive design makes every transition quick and easy when following workout cues from the atZone app.