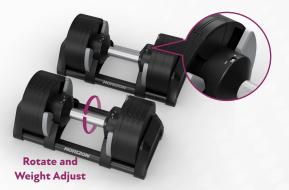

## **SMART ACCESSORIES**

ZONE

The included dumbbells and kettlebells adjust to a range of weights, and intuitive design makes every transition quick and easy when following workout cues from the atZone app.

#### ADJUSTABLE DUMBBELL

An intuitive twist-and-lift solution for adjustable dumbbells.