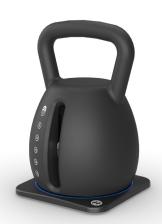

# ADJUSTABLE KETTLEBELL

HKB70

## A BETTER WORKOUT AT ANY WEIGHT

If you love kettlebell training but hate clutter, our ingenious design makes it easy to get a complete home workout with just one Adjustable Kettlebell. A smart press-and-pin mechanism makes selecting your weight quick and easy, and precision engineering keeps every swing smooth and stable. The nesting design of our kettlebell and cradle replaces six traditional kettlebells to reduce clutter in your workout space. Bring home our easily Adjustable Kettlebell today to get a better workout at any weight.