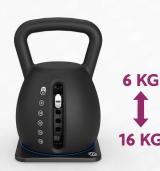

### **IDEAL INCREMENTS**

Our ingenious design adjusts in 2 kg increments from 6-16 kg., perfect for progressive workouts.

| FEATURES                       |                                                                                              |  |
|--------------------------------|----------------------------------------------------------------------------------------------|--|
| Model Number                   | HKB70                                                                                        |  |
| Frame Construction             | Metal sheet / PP                                                                             |  |
| Frame Color                    | Matte Black                                                                                  |  |
| Adjustable Weight (KETTLEBELL) | Adjusts from 6 to 16 kg with easy-to-use weight selection pins. 6 levels: 6-8-10-12-14-16 kg |  |
| Security                       | Lock stack from dropping when: 1. during workout 2. incorrect adjustment position            |  |