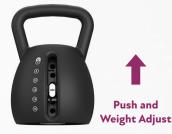

### **INSTANT ADJUSTMENTS**

A smart press-and-pin mechanism and a clearly marked indicator make it virtually effortless to select your weight and start your set.