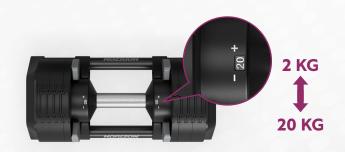

| FEATURES                        |                                                                                                                                                   |
|---------------------------------|---------------------------------------------------------------------------------------------------------------------------------------------------|
| Model Number                    | HDB70                                                                                                                                             |
| Frame Construction              | Metal sheet / ABS                                                                                                                                 |
| Frame Color                     | Matte Black                                                                                                                                       |
| Adjustable Weight<br>(DUMBBELL) | Adjusts from 2 to 20 kg with instant-twist weight<br>selection grip 10 levels: 2-4-6-8-10-12-14-16-18-<br>20 kg *The grip length vary with weight |
| Security                        | Lock stack from dropping when:<br>1. during workout<br>2. incorrect adjustment position                                                           |

### **IDEAL INCREMENTS**

Our ingenious design adjusts in 2 kg increments from 2 - 20 kg., perfect for progressive workouts.

| TECH SPECS                          |                                             |
|-------------------------------------|---------------------------------------------|
| Assembled Dimensions<br>(L x W x H) | 41.0 x 18.7 x 17.5 cm / 16.1" x 7.4" x 6.9" |
| Product Weight                      | 20 kg / 44 lbs.                             |