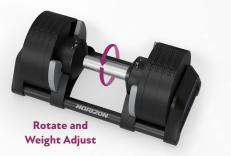

#### INSTANT ADJUSTMENTS

Simply twist the handle and feel the click to select your weight and start your set. A clearly marked indicator makes it quick and easy to set a weight right for your ability level.