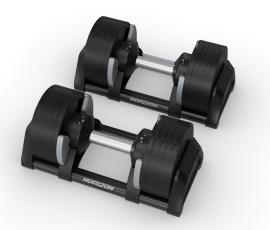

# ADJUSTABLE DUMBBELL

# FOR EASY ADJUSTMENTS & HARD WORK

Now you can get a complete home workout that's smoother than ever thanks to our Adjustable Dumbbell. All it takes is a simple handle twist to set a weight right for your goals and ability level. Smart engineering keeps every rep perfectly balanced, and an innovative nesting design replaces 10 traditional dumbbell pairs to reduce clutter in your workout space. Bring it home today to make adjustments quick and easy when you're working hard.