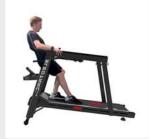

## SELF-POWERED RESISTANCE SYSTEM LEVELS RESISTANCE CAN BE ADJUSTED FROM CONSOLE

FIXED SLED MODE

SELF-POWERED STEP MODE

| DIMENSION      | RUNNING AREA            | 510 x 1480 mm ( 20"x 58.3")                |
|----------------|-------------------------|--------------------------------------------|
|                | LxWxH                   | 1956 x 780 x 1582 mm (77" x 30.7" x 62.3") |
|                | UNIT WEIGHT             | 98.2 kgs (216.5 lbs)                       |
| TECHNICAL SPEC | DRIVE SYSTEM            | Self-Powered Resistance System             |
|                | RUNNING BELT RESISTANCE | 10 Levels                                  |
|                | MAX RESISTANCE          | 900W - 2.6 MPH                             |
|                | SLED BAR                | Fixed x 1                                  |
|                | CORE-BAR RESISTANCE     | Air Shock (20 Lb) x 2                      |
|                | CORE-BAR DRAG FORCE     | Detachable elastic rope x 2                |
|                | INCLINE                 | 2 Levels - 7% / 16%                        |
|                | DISPLAY                 | LCD                                        |
|                | PULSE                   | Wireless Receiver 5K Hz                    |
|                | USB CHARGER             | Standard                                   |
|                | RUNNING BELT            | Pre-Wax 1.6T                               |
|                | RUNNING DECK            | MDF 18T                                    |