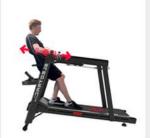

## **SLEDTRAC®**TE





CARDIO AND STRENGTH







**SLEDTRAC LITE** combines a user-driven treadmill and weighted sled with 2 incline positions into one space-saving unit. Our patented Dynamic Sled Handle engages the user's core and balance to accurately simulate life-like sled movements. Adjust between 10 resistance levels up to 900 watts and feel the burn!





## SELF-POWERED RESISTANCE SYSTEM LEVELS RESISTANCE CAN BE ADJUSTED FROM CONSOLE





FIXED SLED MODE





















SELF-POWERED STEP MODE















| DIMENSION      | RUNNING AREA            | 510 x 1480 mm ( 20"x 58.3")                |
|----------------|-------------------------|--------------------------------------------|
|                | LxWxH                   | 1956 x 780 x 1582 mm (77" x 30.7" x 62.3") |
|                | UNIT WEIGHT             | 98.2 kgs (216.5 lbs)                       |
| TECHNICAL SPEC | DRIVE SYSTEM            | Self-Powered Resistance System             |
|                | RUNNING BELT RESISTANCE | 10 Levels                                  |
|                | MAX RESISTANCE          | 900W - 2.6 MPH                             |
|                | SLED BAR                | Fixed x 1                                  |
|                | CORE-BAR RESISTANCE