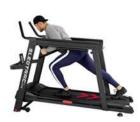

## **SLEDTRAC®**TE





CARDIO AND STRENGTH







**SLEDTRAC LITE** combines a user-driven treadmill and weighted sled with 2 incline positions into one space-saving unit. Our patented Dynamic Sled Handle engages the user's core and balance to accurately simulate life-like sled movements. Adjust between 10 resistance levels up to 900 watts and feel the burn!





## SELF-POWERED RESISTANCE SYSTEM LEVELS RESISTANCE CAN BE ADJUSTED FROM CONSOLE





FIXED SLED MODE





















SELF-POWERED STEP MODE















| DIMENSION      | RUNNING AREA            | 510 x 1480 mm ( 20"x 58.3")                |
|----------------|-------------------------|--------------------------------------------|
|                | LxWxH                   | 1956 x 780 x 1582 mm (77" x 30.7" x 62.3") |
|                | UNIT WEIGHT             | 98.2 kgs (216.5 lbs)                       |
| TECHNICAL SPEC | DRIVE SYSTEM            | Self-Powered Resistance System             |
|                | RUNNING BELT RESISTANCE | 10 Levels                                  |
|                | MAX RESISTANCE          | 900W - 2.6 MPH                             |
|                | SLED BAR                | Fixed x 1                                  |
|