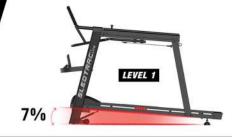

## SELF-POWERED RESISTANCE SYSTEM LEVELS RESISTANCE CAN BE ADJUSTED FROM CONSOLE

FIXED SLED MODE

SELF-POWERED STEP MODE

| DIMENSION      | RUNNING AREA            | 510 x 1480 mm ( 20"x 58.3")                |
|----------------|-------------------------|--------------------------------------------|
|                | LxWxH                   | 1956 x 780 x 1582 mm (77" x 30.7" x 62.3") |
|                | UNIT WEIGHT             | 98.2 kgs (216.5 lbs)                       |
| TECHNICAL SPEC | DRIVE SYSTEM            | Self-Powered Resistance System             |
|                | RUNNING BELT RESISTANCE | 10 Levels                                  |
|                | MAX RESISTANCE          | 900W - 2.6 MPH                             |
|                | SLED BAR                | Fixed x 1                                  |
|                | CORE-BAR RESISTANCE     | Air Shock (20 Lb) x 2                      |
|                | CORE-BAR DRAG FORCE     | Detachable elastic rope x 2                |
|                | INCLINE                 | 2 Levels - 7% / 16%                        |
|                | DISPLAY                 | LCD                                        |
|                | PULSE                   | Wireless Receiver 5K Hz                    |
|                | USB CHARGER             | Standard                                   |
|                | RUNNING BELT            | Pre-Wax 1.6T                               |
|                | RUNNING DECK            | MDF 18T                                    |

FREE ANGLE

2 LEVELS OF INCLINE
FOR DIFFERENT INTENSITY WORKOUTS