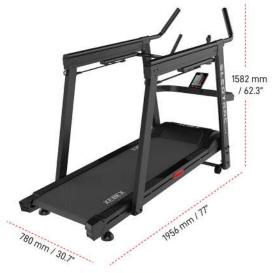

## SELF-POWERED RESISTANCE SYSTEM LEVELS RESISTANCE CAN BE ADJUSTED FROM CONSOLE

FIXED SLED MODE

SELF-POWERED STEP MODE

| DIMENSION      | RUNNING AREA            | 510 x 1480 mm ( 20"x 58.3")                |
|----------------|-------------------------|--------------------------------------------|
|                | LxWxH                   | 1956 x 780 x 1582 mm (77" x 30.7" x 62.3") |
|                | UNIT WEIGHT             | 98.2 kgs (216.5 lbs)                       |
| TECHNICAL SPEC | DRIVE SYSTEM            | Self-Powered Resistance System             |
|                | RUNNING BELT RESISTANCE | 10 Levels                                  |
|                | MAX RESISTANCE          | 900W - 2.6 MPH                             |
|                | SLED BAR                | Fixed x 1                                  |
|                | CORE-BAR RESISTANCE     | Air Shock (20 Lb) x 2                      |
|                | CORE-BAR DRAG FORCE     | Detachable elastic rope x 2                |
|                | INCLINE                 | 2 Levels - 7% / 16%                        |
|                | DISPLAY                 | LCD                                        |
|                | PULSE                   | Wireless Receiver 5K Hz                    |
|                | USB CHARGER             | Standard                                   |
|                | RUNNING BELT            | Pre-Wax 1.6T                               |
|                | RUNNING DECK            | MDF 18T                                    |