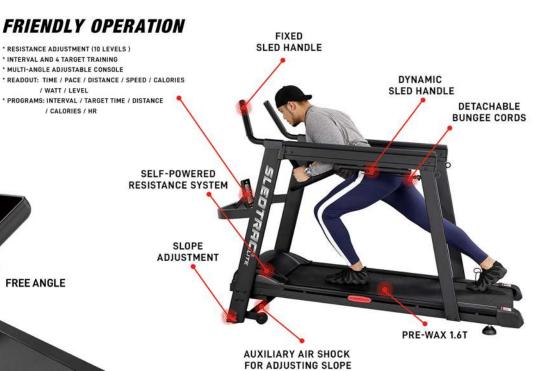

## **SLEDTRAC®**TE

CARDIO AND STRENGTH

**SLEDTRAC LITE** combines a user-driven treadmill and weighted sled with 2 incline positions into one space-saving unit. Our patented Dynamic Sled Handle engages the user's core and balance to accurately simulate life-like sled movements. Adjust between 10 resistance levels up to 900 watts and feel the burn!

## SELF-POWERED RESISTANCE SYSTEM LEVELS RESISTANCE CAN BE ADJUSTED FROM CONSOLE

FIXED SLED MODE

SELF-POWERED STEP MODE

| DIMENSION      | RUNNING AREA            | 510 x 1480 mm ( 20"x 58.3")                |
|----------------|-------------------------|--------------------------------------------|
|                | LxWxH                   | 1956 x 780 x 1582 mm (77" x 30.7" x 62.3") |
|                | UNIT WEIGHT             | 98.2 kgs (216.5 lbs)                       |
| TECHNICAL SPEC | DRIVE SYSTEM            | Self-Powered Resistance System             |
|                | RUNNING BELT RESISTANCE | 10 Levels                                  |
|                | MAX RESISTANCE          | 900W - 2.6 MPH                             |
|                | SLED BAR                | Fixed x 1                                  |
|                | CORE-BAR RESISTANCE     | Air Shock (20 Lb) x 2                      |
|                | CORE-BAR DRAG FORCE     | Detachable elastic rope x 2                |
|                | INCLINE                 | 2 Levels - 7% / 16%                        |
|                | DISPLAY                 | LCD                                        |
|                | PULSE                   | Wireless Receiver 5K Hz                    |
|                | USB CHARGER             | Standard                                   |
|                | RUNNING BELT            | Pre-Wax 1.6T                               |
|                | RUNNING DECK            | MDF 18T                                    |