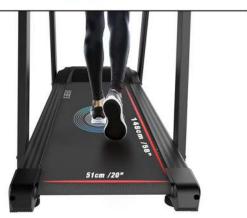

## SELF-POWERED RESISTANCE SYSTEM LEVELS RESISTANCE CAN BE ADJUSTED FROM CONSOLE

FIXED SLED MODE

SELF-POWERED STEP MODE

| DIMENSION      | RUNNING AREA            | 510 x 1480 mm ( 20"x 58.3")                |
|----------------|-------------------------|--------------------------------------------|
|                | LxWxH                   | 1956 x 780 x 1582 mm (77" x 30.7" x 62.3") |
|                | UNIT WEIGHT             | 98.2 kgs (216.5 lbs)                       |
| TECHNICAL SPEC | DRIVE SYSTEM            | Self-Powered Resistance System             |
|                | RUNNING BELT RESISTANCE | 10 Levels                                  |
|                | MAX RESISTANCE          | 900W - 2.6 MPH                             |
|                | SLED BAR                | Fixed x 1                                  |
|                | CORE-BAR RESISTANCE     | Air Shock (20 Lb) x 2                      |
|                | CORE-BAR DRAG FORCE     | Detachable elastic rope x 2                |
|                | INCLINE                 | 2 Levels - 7% / 16%                        |
|                | DISPLAY                 | LCD                                        |
|                | PULSE                   | Wireless Receiver 5K Hz                    |
|                | USB CHARGER             | Standard                                   |
|                | RUNNING BELT            | Pre-Wax 1.6T                               |
|                | RUNNING DECK            | MDF 18T                                    |