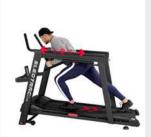

## SELF-POWERED RESISTANCE SYSTEM LEVELS RESISTANCE CAN BE ADJUSTED FROM CONSOLE

FIXED SLED MODE

SELF-POWERED STEP MODE

| DIMENSION      | RUNNING AREA            | 510 x 1480 mm ( 20"x 58.3")                |
|----------------|-------------------------|--------------------------------------------|
|                | LxWxH                   | 1956 x 780 x 1582 mm (77" x 30.7" x 62.3") |
|                | UNIT WEIGHT             | 98.2 kgs (216.5 lbs)                       |
| TECHNICAL SPEC | DRIVE SYSTEM            | Self-Powered Resistance System             |
|                | RUNNING BELT RESISTANCE | 10 Levels                                  |
|                | MAX RESISTANCE          | 900W - 2.6 MPH                             |
|                | SLED BAR                | Fixed x 1                                  |
|                | CORE-BAR RESISTANCE     | Air Shock (20 Lb) x 2                      |
|                | CORE-BAR DRAG FORCE     | Detachable elastic rope x 2                |
|                | INCLINE                 | 2 Levels - 7% / 16%                        |
|                | DISPLAY                 | LCD                                        |
|                | PULSE                   | Wireless Receiver 5K Hz                    |
|                | USB CHARGER             | Standard                                   |
|                | RUNNING BELT            | Pre-Wax 1.6T                               |
|                | RUNNING DECK            | MDF 18T                                    |