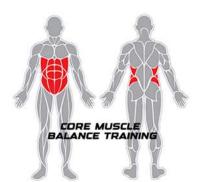

## **SLEDTRAC®**TE

CARDIO AND STRENGTH

**SLEDTRAC LITE** combines a user-driven treadmill and weighted sled with 2 incline positions into one space-saving unit. Our patented Dynamic Sled Handle engages the user's core and balance to accurately simulate life-like sled movements. Adjust between 10 resistance levels up to 900 watts and feel the burn!