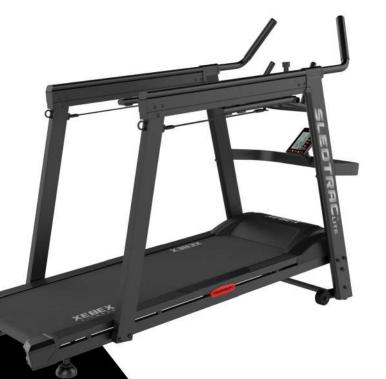

## **SLEDTRAC®**TE

CARDIO AND STRENGTH

**SLEDTRAC LITE** combines a user-driven treadmill and weighted sled with 2 incline positions into one space-saving unit. Our patented Dynamic Sled Handle engages the user's core and balance to accurately simulate life-like sled movements. Adjust between 10 resistance levels up to 900 watts and feel the burn!

## SELF-POWERED RESISTANCE SYSTEM LEVELS RESISTANCE CAN BE ADJUSTED FROM CONSOLE

FIXED SLED MODE

SELF-POWERED STEP MODE

| DIMENSION      | RUNNING AREA            | 510 x 1480 mm ( 20"x 58.3")                |
|----------------|-------------------------|--------------------------------------------|
|                | LxWxH                   | 1956 x 780 x 1582 mm (77" x 30.7" x 62.3") |
|                | UNIT WEIGHT             | 98.2 kgs (216.5 lbs)                       |
| TECHNICAL SPEC | DRIVE SYSTEM            | Self-Powered Resistance System             |
|                | RUNNING BELT RESISTANCE | 10 Levels                                  |
|                | MAX RESISTANCE          | 900W - 2.6 MPH                             |
|                | SLED BAR                | Fixed x 1                                  |
|                | CORE-BAR RESISTANCE     | Air Shock (20 Lb) x 2                      |
|                | CORE-BAR DRAG FORCE     | Detachable elastic rope x 2                |
|                | INCLINE                 | 2 Levels - 7% / 16%                        |
|                | DISPLAY                 | LCD                                        |
|                | PULSE                   | Wireless Receiver 5K Hz                    |
|                | USB CHARGER             | Standard                                   |
|                | RUNNING BELT            | Pre-Wax 1.6T                               |
|                | RUNNING DECK            | MDF 18T                                    |

FREE ANGLE

2 LEVELS OF INCLINE
FOR DIFFERENT INTENSITY WORKOUTS