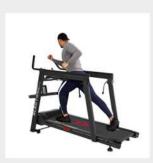

## **SLEDTRAC®**TE

CARDIO AND STRENGTH

**SLEDTRAC LITE** combines a user-driven treadmill and weighted sled with 2 incline positions into one space-saving unit. Our patented Dynamic Sled Handle engages the user's core and balance to accurately simulate life-like sled movements. Adjust between 10 resistance levels up to 900 watts and feel the burn!