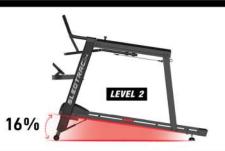

## SELF-POWERED RESISTANCE SYSTEM LEVELS RESISTANCE CAN BE ADJUSTED FROM CONSOLE

FIXED SLED MODE

SELF-POWERED STEP MODE

| DIMENSION      | RUNNING AREA            | 510 x 1480 mm ( 20"x 58.3")                |
|----------------|-------------------------|--------------------------------------------|
|                | LxWxH                   | 1956 x 780 x 1582 mm (77" x 30.7" x 62.3") |
|                | UNIT WEIGHT             | 98.2 kgs (216.5 lbs)                       |
| TECHNICAL SPEC | DRIVE SYSTEM            | Self-Powered Resistance System             |
|                | RUNNING BELT RESISTANCE | 10 Levels                                  |
|                | MAX RESISTANCE          | 900W - 2.6 MPH                             |
|                | SLED BAR                | Fixed x 1                                  |
|                | CORE-BAR RESISTANCE     | Air Shock (20 Lb) x 2                      |
|                | CORE-BAR DRAG FORCE     | Detachable elastic rope x 2                |
|                | INCLINE                 | 2 Levels - 7% / 16%                        |
|                | DISPLAY                 | LCD                                        |
|                | PULSE                   | Wireless Receiver 5K Hz                    |
|                | USB CHARGER             | Standard                                   |
|                | RUNNING BELT            | Pre-Wax 1.6T                               |
|                | RUNNING DECK            | MDF 18T                                    |

FREE ANGLE

2 LEVELS OF INCLINE
FOR DIFFERENT INTENSITY WORKOUTS