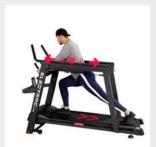

## **SLEDTRAC®**TE

CARDIO AND STRENGTH

**SLEDTRAC LITE** combines a user-driven treadmill and weighted sled with 2 incline positions into one space-saving unit. Our patented Dynamic Sled Handle engages the user's core and balance to accurately simulate life-like sled movements. Adjust between 10 resistance levels up to 900 watts and feel the burn!