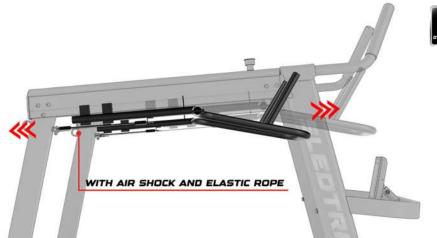

## SELF-POWERED RESISTANCE SYSTEM LEVELS RESISTANCE CAN BE ADJUSTED FROM CONSOLE

FIXED SLED MODE

SELF-POWERED STEP MODE

| DIMENSION      | RUNNING AREA            | 510 x 1480 mm ( 20"x 58.3")                |
|----------------|-------------------------|--------------------------------------------|
|                | LxWxH                   | 1956 x 780 x 1582 mm (77" x 30.7" x 62.3") |
|                | UNIT WEIGHT             | 98.2 kgs (216.5 lbs)                       |
| TECHNICAL SPEC | DRIVE SYSTEM            | Self-Powered Resistance System             |
|                | RUNNING BELT RESISTANCE | 10 Levels                                  |
|                | MAX RESISTANCE          | 900W - 2.6 MPH                             |
|                | SLED BAR                | Fixed x 1                                  |
|                | CORE-BAR RESISTANCE     | Air Shock (20 Lb) x 2                      |
|                | CORE-BAR DRAG FORCE     | Detachable elastic rope x 2                |
|                | INCLINE                 | 2 Levels - 7% / 16%                        |
|                | DISPLAY                 | LCD                                        |
|                | PULSE                   | Wireless Receiver 5K Hz                    |
|                | USB CHARGER             | Standard                                   |
|                | RUNNING BELT            | Pre-Wax 1.6T                               |
|                | RUNNING DECK            | MDF 18T                                    |