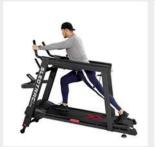

## **SLEDTRAC®**TE

CARDIO AND STRENGTH

**SLEDTRAC LITE** combines a user-driven treadmill and weighted sled with 2 incline positions into one space-saving unit. Our patented Dynamic Sled Handle engages the user's core and balance to accurately simulate life-like sled movements. Adjust between 10 resistance levels up to 900 watts and feel the burn!

FREE ANGLE

2 LEVELS OF INCLINE
FOR DIFFERENT INTENSITY WORKOUTS