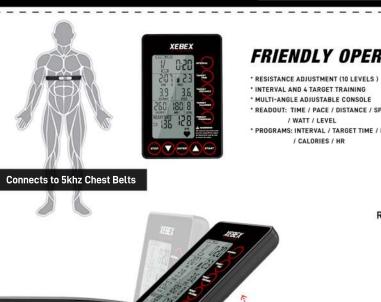

## SELF-POWERED RESISTANCE SYSTEM LEVELS RESISTANCE CAN BE ADJUSTED FROM CONSOLE

FIXED SLED MODE

SELF-POWERED STEP MODE

| DIMENSION      | RUNNING AREA            | 510 x 1480 mm ( 20"x 58.3")                |
|----------------|-------------------------|--------------------------------------------|
|                | LxWxH                   | 1956 x 780 x 1582 mm (77" x 30.7" x 62.3") |
|                | UNIT WEIGHT             | 98.2 kgs (216.5 lbs)                       |
| TECHNICAL SPEC | DRIVE SYSTEM            | Self-Powered Resistance System             |
|                | RUNNING BELT RESISTANCE | 10 Levels                                  |
|                | MAX RESISTANCE          | 900W - 2.6 MPH                             |
|                | SLED BAR                | Fixed x 1                                  |
|                | CORE-BAR RESISTANCE     | Air Shock (20 Lb) x 2                      |
|                | CORE-BAR DRAG FORCE     | Detachable elastic rope x 2                |
|                | INCLINE                 | 2 Levels - 7% / 16%                        |
|                | DISPLAY                 | LCD                                        |
|                | PULSE                   | Wireless Receiver 5K Hz                    |
|                | USB CHARGER             | Standard                                   |
|                | RUNNING BELT            | Pre-Wax 1.6T                               |
|                | RUNNING DECK            | MDF 18T                                    |