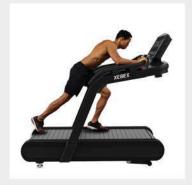

## Free Run Mode

### **User-Powered**

Non-motorized mode. The treadmill moves based on the speed produced by the user's own movement

| DIMENSION      | RUNNING AREA        | 560 x 1470 mm ( 22"x 58")                                                |
|----------------|---------------------|--------------------------------------------------------------------------|
|                | LxWxH               | 1863 x 914 x 1600 mm (73.4" x 36" x 63")                                 |
|                | UNIT WEIGHT         | 205 kgs (452 lbs)                                                        |
| TECHNICAL SPEC | CON, HP             | AC 2.0 HP                                                                |
|                | PEAK HP             | AC 4.0 HP                                                                |
|                | DISPLAY             | LED Dot-Matrix                                                           |
|                | HAND PULSE          | Standard                                                                 |
|                | HEART RATE RECEIVER | 5KHz                                                                     |
|                | USB CHARGER         | Standard                                                                 |
|                | BTM(BLUETOOTH)      | Standard                                                                 |
|                | MAX USER WEIGHT     | 180kgs (400 lbs)                                                         |
|                | RUNNING BELT        | Slat Belt(Vulcanized Rubber Surface)                                     |
|                | RUNNING DECK        | Anti-Friction 25 mm                                                      |
|                | POWER SUPPLY        | 110V / 220V available                                                    |
|                | SPEED RANGE         | 0.8~22KM/H (0.5~13.8MPH)                                                 |
|                | INCLINE RANGE       | Treadmill Mode : 0%~15% - 16 Levels<br>Free Run Mode: 0%~10% - 11 Levels |
|                | DISPLAY             | Time / Distance / Pulse / Calories / Speed / Incline                     |