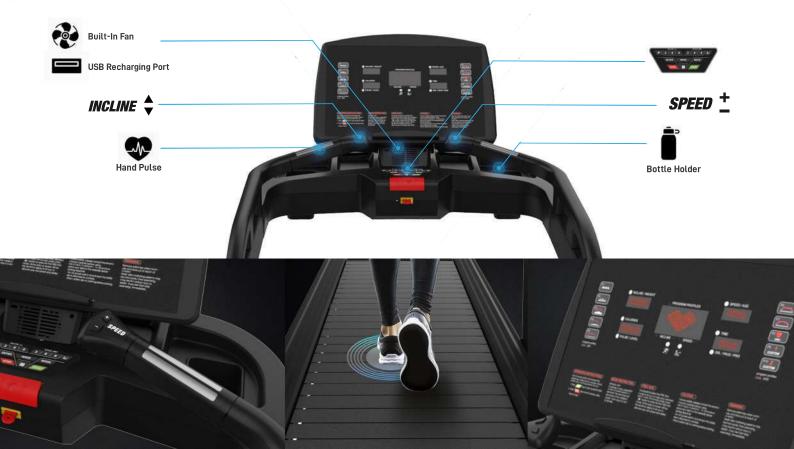

#### Console

- Console with Smart Connect
- Dot-Matrix LED
- Time / Distance / Pulse / Calories / Speed / Incline / Program

### > Built-in Options

- USB Recharging Port
- Hand Pulse
- Bottle Holder

### Motorized Drive System

- Continuous AC 2.0 Horsepower
- Peak AC 4.0 Horsepower
- Free Run Mode
- Sled-Push Mode