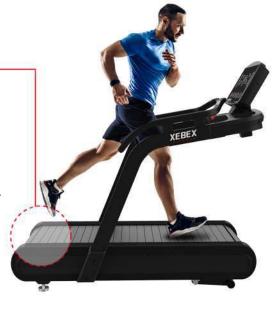

### **DURABLE SLAT BELT**

High performance, running quietly, running smoothly and high shock absorption capacity.

- More quiet
- Lower Impact
- Less Maintenance
- Vulcanized Rubber Surface With **High Traction**