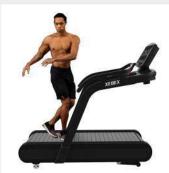

# Motorized

### **Motor-Powered**

The user sets the speed they wish to run on the console and the motor moves the slats based on the desired speed setting