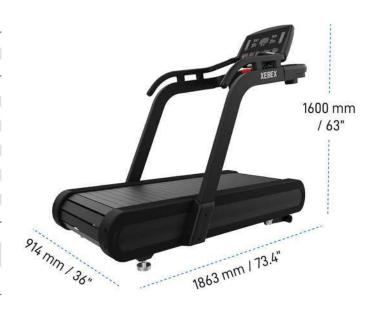

### **User-Powered**

Non-motorized mode. The treadmill moves based on the speed produced by the user's own movement

| DIMENSION      | RUNNING AREA        | 560 x 1470 mm ( 22"x 58")                                                |
|----------------|---------------------|--------------------------------------------------------------------------|
|                | LxWxH               | 1863 x 914 x 1600 mm (73.4" x 36" x 63")                                 |
|                | UNIT WEIGHT         | 205 kgs (452 lbs)                                                        |
| TECHNICAL SPEC | CON, HP             | AC 2.0 HP                                                                |
|                | PEAK HP             | AC 4.0 HP                                                                |
|                | DISPLAY             | LED Dot-Matrix                                                           |
|                | HAND PULSE          | Standard                                                                 |
|                | HEART RATE RECEIVER | 5KHz                                                                     |
|                | USB CHARGER         | Standard                                                                 |
|                | BTM(BLUETOOTH)      | Standard                                                                 |
|                | MAX USER WEIGHT     | 180kgs (400 lbs)                                                         |
|                | RUNNING BELT        | Slat Belt(Vulcanized Rubber Surface)                                     |
|                | RUNNING DECK        | Anti-Friction 25 mm                                                      |
|                | POWER SUPPLY        | 110V / 220V available                                                    |
|                | SPEED RANGE         | 0.8~22KM/H (0.5~13.8MPH)                                                 |
|                | INCLINE RANGE       | Treadmill Mode : 0%~15% - 16 Levels<br>Free Run Mode: 0%~10% - 11 Levels |
|                | DISPLAY             | Time / Distance / Pulse / Calories / Speed / Incline                     |