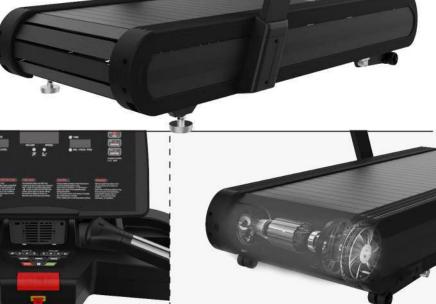

### Motorized Drive System

- Continuous AC 2.0 Horsepower
- Peak AC 4.0 Horsepower
- Free Run Mode
- Sled-Push Mode

### **DURABLE SLAT BELT**

High performance, running quietly, running smoothly and high shock absorption capacity.

- More quiet
- Lower Impact
- Less Maintenance
- Vulcanized Rubber Surface With **High Traction**