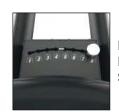

### **USER FRIENDLY**

The brightly-lit console is self-generating and features a large, single color display

### **SMART CONNECT CONSOLE**

HIIT console with Smart Connect technology, compatible with the Smart Connect ecosystem of third-party apps

#### **HIIT PROGRESS CIRCLE**

Keeps users motivated with a visual representation of their entire workout progress

### **MEASURE & TRACK PERFORMANCE**

The console is designed for ease of use by all athletes. includes our HIIT Progress Circle which keeps users motivated with a visual representation of their workout progress. No need to toggle through multiple screens — all performance metrics are displayed on one screen: