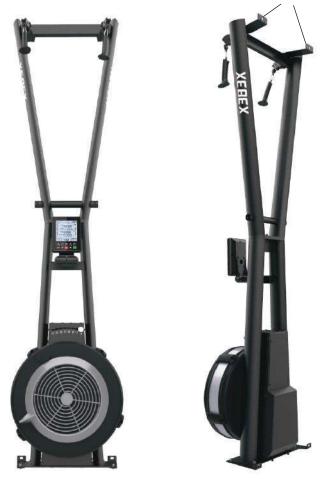

# AIRPLUS SKI TRAINER APSKI-200-HBA SMART CONNECT

ASKI-WM Wall Mount Brackets

#### **MOUNTING OPTIONS**

Attach **ASKI-FS Floor Stand** for freestanding or attach the **ASKI-WM Wall Mount Brackets** to mount to the wall