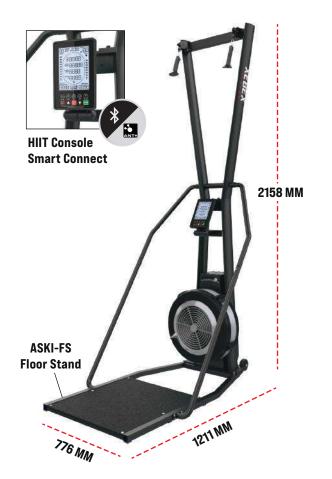

# AIRPLUS SKI TRAINER APSKI-200-HBA SMART CONNECT

ASKI-WM Wall Mount Brackets

# **PRODUCT SPECS**

Gross Weight (with packaging): 49.2 KG Net Weight (without packaging): 42.6 KG Package Dimensions: 118x61x47cm

#### **MOUNTING OPTIONS**

Attach **ASKI-FS Floor Stand** for freestanding or attach the **ASKI-WM Wall Mount Brackets** to mount to the wall