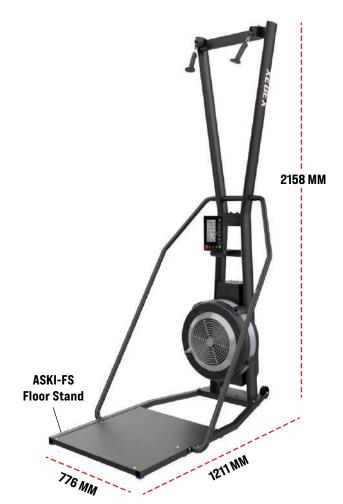

#### **MOUNTING OPTIONS**

Attach **ASKI-FS Floor Stand** for freestanding or attach the **ASKI-WM Wall Mount Brackets** to mount to the wall