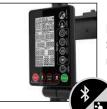

#### **MEASURE & TRACK PERFORMANCE**

The console is designed for ease of use by all athletes. No need to toggle through multiple screens — all performance metrics are displayed on one screen:

- 500m Pace
- Time
- Watts • Calories
  - Distance
- Strokes
- Resistance Levels

• Pulse

Eco Console

Eco Console Smart Connect upgrade (optional)