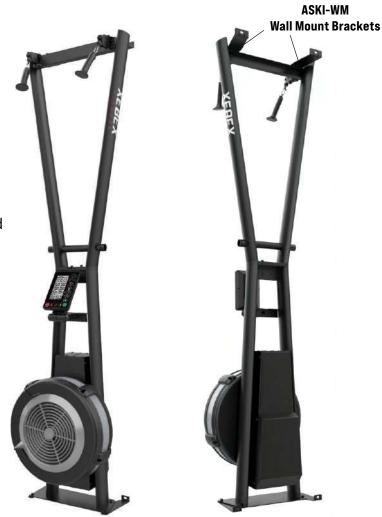

#### **MOUNTING OPTIONS**

Attach **ASKI-FS Floor Stand** for freestanding or attach the **ASKI-WM Wall Mount Brackets** to mount to the wall