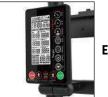

#### **MEASURE & TRACK PERFORMANCE**

The console is designed for ease of use by all athletes. No need to toggle through multiple screens — all performance metrics are displayed on one screen:

- 500m Pace
- Time
- Watts • Calories
  - Distance
- Strokes
- Resistance Levels

• Pulse

Eco Console

Eco Console Smart Connect upgrade (optional)