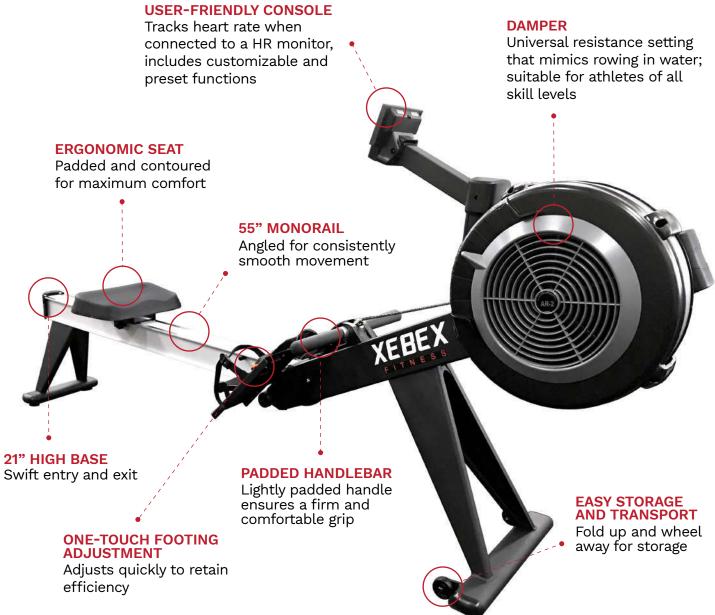

## AIR ROWER 2.0 AR-2

The overall pull of the Xebex Rower 2.0 runs smoother with every pull, eliminating the aggressive startup pulls that force athletes out of their range of motion. As the athlete builds momentum, each pull becomes smoother.

## **CONSOLE**

- Tracks and displays performance metrics, including distance, speed, calories, heart rate, and more
- Programmable interval functions
- Set distance time tracking

## **ROWER SPECIFICATIONS**

- Net Weight: 43 kg (95 lbs.)
- Ship Weight: 50 kg (110 lbs.)
- Ship Dimensions: 146 x 66 x 38 cm
- Assembled Dims: 251 x 49 x 115 cm
- Folded/Storage Dimensions: 90 x 49 x 90 cm
- Max user weight: 227 kg (500 lbs)