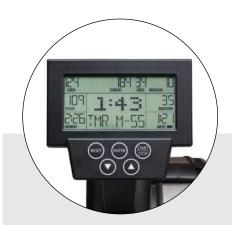

## **CONSOLE**

- Tracks and displays performance metrics, including distance, speed, calories, heart rate, and more
- Programmable interval functions
- Set distance time tracking