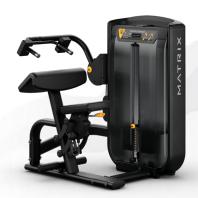

G7-S45B | G7-S45BH

- Padded hand rests provide a comfortable and stable pressing surface while reducing point pressure on the hands.
- Handles pivot to automatically adjust for varying forearm lengths
- Colour coded pivot indicates correct elbow placement for optimal feel and performance
- Foot pegs provide additional stability and support during heavy lifts