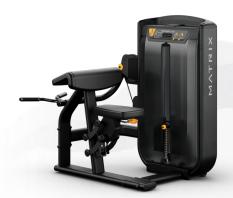

## | Ultra Base Dependent Arm Curl

G7-S41B | G7-S41BH

- Arm pad is angled for stability, and limits unwanted shoulder movement during exercise
- Elbow pad wear cover improves upholstery performance in high contact areas
- Colour coded pivot indicates correct elbow placement for optimal feel and performance