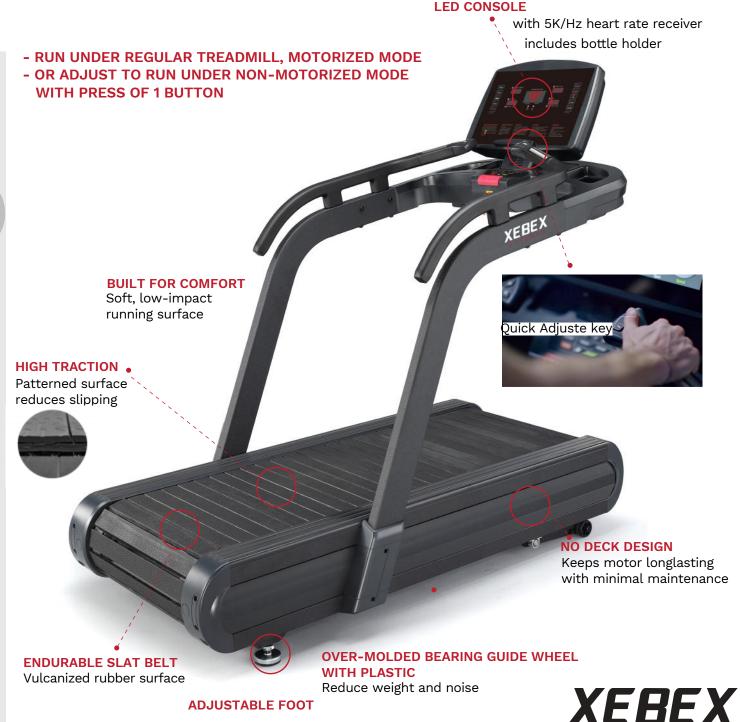

## TREADMILL FEATURES

- -Console tracks and displays various performance measures, including: time, distance, calories, etc.
- Max Speed: 20 KPH (12.5 MPH)
- Max Incline: 15%
- CE approval
- With Fan
- With USB recharging port
- With hand pulse
- With wireless receiver
- With central control box

## TREADMILL SPECIFICATIONS

- Net Weight: 194.2 kgs
- Ship Weight: 225 kgs
- Ship Dimensions: 1 95x98x57 cm
- Assembled Dims: 186.3x91.4 x160 cm
- Running Surface:56 x 147 cm (22" x58")
- Max user weight: 180 kg (400 lbs.)
- AC 2.0HP (Continue)
- AC4.0HP (Peal)
- Power supply: 110V /120V /220V available