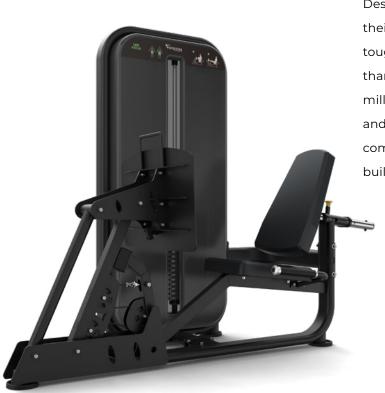

## MAKE A STRONG SELECTION

Designed to help the people you serve strengthen their lower body, our selectorized leg press station is tougher than you can imagine and more comfortable than you'd expect. It's been tested to withstand over a million reps, more than four times the industry standard, and an easily adjustable ergonomic design makes it comfortable for virtually anyone to sit down and start building and toning their legs.