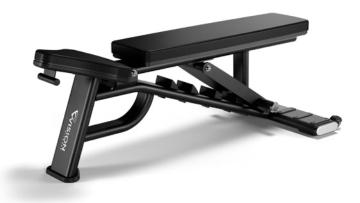

## ADJUSTABLE WEIGHT BENCH

Serve a wide range of strength training needs focused on major upper-body muscle groups with our ultra-durable, six-position adjustable weight bench. It's easy to adjust, easy to transport and provides excellent stability for beginners and seasoned lifters alike. It's also built for the toughest environments, so you can be sure that it will look good and stay in use for years to come.

- Ideal for strength training in multi-family complexes, hotels, corporate buildings and municipal facilities that serve people with a wide range of ability levels
- Backrest easily adjusts to six secure positions for a range of exercises
- Wide back pad provides excellent stability during heavy lifts
- Heavy-duty construction and two-layer powder-coat finish provide lasting durability
- Molded guards protect against wear and scratches in busy environments
- · Integrated wheels offer easy transport and storage

| ADJUSTABLE WEIGHT BENCH        |                                      |
|--------------------------------|--------------------------------------|
| TECH SPECS                     |                                      |
| Backrest Adjustment Range      | 6 positions, 0-75 degrees            |
| User Height Range              | 140–220 cm / 4'7"–7'3"               |
| Product Weight                 | 42 kg / 92.6 lbs.                    |
| Overall Dimensions (L x W x H) | 135 x 70 x 51 cm / 53" x 27.5" x 20" |