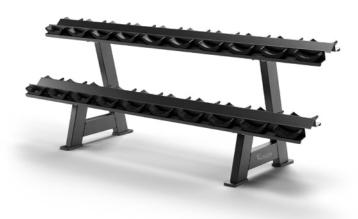

## DUMBBELL RACK

Make sure your dumbbells are out of the way and easy to access with our stable, ultra-durable dumbbell rack. It stores up to 10 pairs of dumbbells in secure cradles that are angled to make picking up and putting back weights easy and comfortable. It also features the kind of heavy-duty construction and design details that will keep it looking like new for years, even in the busiest fitness facilities.

- Ideal for convenient dumbbell storage in multi-family complexes, hotels, corporate buildings and municipal facilities that serve people with a wide range of ability levels
- · Holds 10 pairs of pro-style dumbbells (not included)
- 15-degree angle minimizes wrist strain when removing and replacing dumbbells
- · Cradles hold dumbbells securely to prevent rolling
- Heavy-duty construction and two-layer powder-coat finish provide lasting durability